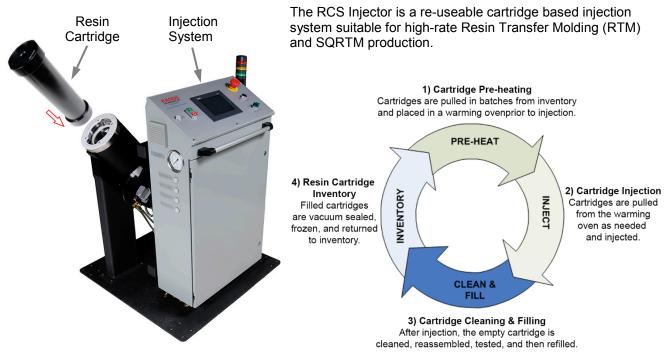

## Radius Cartridge System Injector

## Design Features

- Re-useable, self-contained resin container. Ready for injection with piston and end plug pre-installed.
- Fast cartridge change out.
- Resin pressure and flow rate control.
- Pneumatic actuation provides:
  - ✓ Resin pressures of up to 250 psi with standard shop air supply.
  - ✓ Reliable, robust resin displacement system. Used in Radius injection systems for over 20 years.
  - ✓ Safe pressure control. System automatically retracts piston to relieve over-pressure condition.
- Unique design allows application of vacuum without piston movement.
- Quick & easy cartridge cleaning, re-assembly, and re-fill.

## **Operating Specifications**

| Operating Pressure:    | 250 psi    | 17.2 bar   |
|------------------------|------------|------------|
| Operating Temperature: | 250 °F     | 121 °C     |
| Vacuum Rated:          | < 0.5 torr | < 0.6 mbar |
| Volume:                | 1950 cc    | ~ 2145 g   |
| Weight (empty):        | 4.5 lb     | 2040 g     |
| Weight (full):         | 9.2 lb     | 4185 g     |