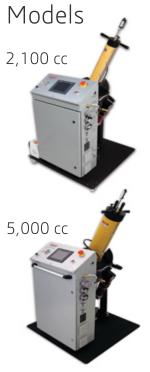

## FloWare<sup>®</sup> Control Software

| Injector Features                      | 2,100 cc           | 5,000 cc          | 10,000 cc         |
|----------------------------------------|--------------------|-------------------|-------------------|
| Maximum resin pressure                 | 400 psi (27.5 bar) | 300 psi (21 bar)  | 160 psi (11 bar)  |
| Maximum resin flow rate                | 500 cc/minute      | 750 cc/minute     | 1000 cc/minute    |
| Heated resin cylinder / max. temp.     | ✓ 350 °F (180 °C)  | ✓ 350 °F (180 °C) | ✓ 350 °F (180 °C) |
| Positive-displacement stepper motor    | ✓                  | ✓                 | ✓.                |
| Eight tool temperature TC inputs       | ✓                  | ✓                 | <b>✓</b>          |
| Full process data logging              | ✓                  | ✓                 | ✓                 |
| High vacuum degassing to < 0.2 Torr    | Optional           | Optional          | Optional          |
| Heated end plug / max. 350 °F (180 °C) | Optional           | Optional          | Optional          |
| Heated injection line / max. 350 °F    | Optional           | Optional          | Optional          |