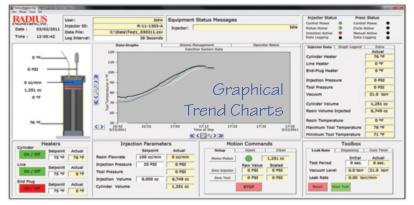

## **Total Process Control**

- » Temperature
- » Pressure
- » Flow Rate

## FloWare<sup>®</sup> Control Software

| Injector Features                      | 2,100 cc           | 5,000 cc          | 10,000 cc         |
|----------------------------------------|--------------------|-------------------|-------------------|
| Maximum resin pressure                 | 400 psi (27.5 bar) | 300 psi (21 bar)  | 160 psi (11 bar)  |
| Maximum resin flow rate                | 500 cc/minute      | 750 cc/minute     | 1000 cc/minute    |
| Heated resin cylinder / max. temp.     | ✓ 350 °F (180 °C)  | ✓ 350 °F (180 °C) | ✓ 350 °F (180 °C) |
| Positive-displacement stepper motor    | ✓                  | ✓                 | ✓.                |
| Eight tool temperature TC inputs       | ✓                  | ✓                 | <b>✓</b>          |
| Full process data logging              | ✓                  | ✓                 | ✓                 |
| High vacuum degassing to < 0.2 Torr    | Optional           | Optional          | Optional          |
| Heated end plug / max. 350 °F (180 °C) | Optional           | Optional          | Optional          |
| Heated injection line / max. 350 °F    | Optional           | Optional          | Optional          |