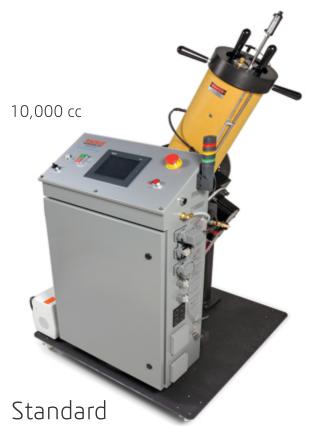

## FloWare<sup>®</sup> Control Software

| Injector Features                      | 2,100 cc           | 5,000 cc          | 10,000 cc         |
|----------------------------------------|--------------------|-------------------|-------------------|
| Maximum resin pressure                 | 400 psi (27.5 bar) | 300 psi (21 bar)  | 160 psi (11 bar)  |
| Maximum resin flow rate                | 500 cc/minute      | 750 cc/minute     | 1000 cc/minute    |
| Heated resin cylinder / max. temp.     | ✓ 350 °F (180 °C)  | ✓ 350 °F (180 °C) | ✓ 350 °F (180 °C) |
| Positive-displacement stepper motor    | ✓                  | ✓                 | ✓.                |
| Eight tool temperature TC inputs       | ✓                  | ✓                 | <b>✓</b>          |
| Full process data logging              | ✓                  | ✓                 | ✓                 |
| High vacuum degassing to < 0.2 Torr    | Optional           | Optional          | Optional          |
| Heated end plug / max. 350 °F (180 °C) | Optional           | Optional          | Optional          |
| Heated injection line / max. 350 °F    | Optional           | Optional          | Optional          |